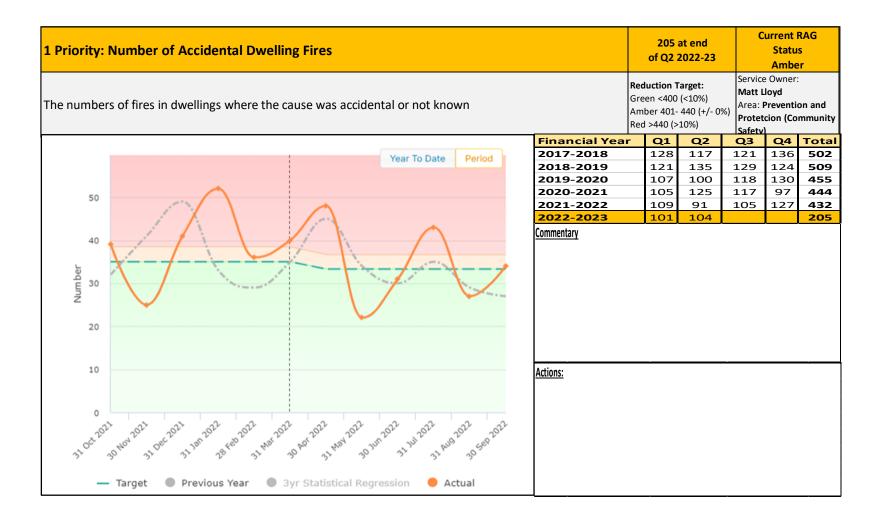

r

Total number of incidents attended excluding assist other agencies

C1 – DELIVERING HIGH PERFORMING ...

Indicator

Total number of assist other agencies

C1 - DELIVERING HIGH PERFORMING ...

Indicator

People killed or seriously injured (KSI) in road traffic accidents in Fire Authority's area

C1 – DELIVERING HIGH PERFORMING ...

Indicator

No of Road Traffic Collisions (RTCs) attended for the period

C1 – DELIVERING HIGH PERFORMING ...

Indicator

Percentage of calls answered within 10 seconds

C1 – DELIVERING HIGH PERFORMING ...

Indicator

Percentage of mobilisations within 2 minutes

C1 – DELIVERING HIGH PERFORMING ...

Indicator

% FS Check target met YTD for Service

C1 – DELIVERING HIGH PERFORMING ...

# Corporate Performance Report Quarter 2 2022/23 Performance Priority Areas